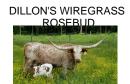

## **DILLON'S WIREGRASS ROSEBUD**

 Date of Birth:
 07/05/2015

 Registration 1:
 271176

 Sale Price:
 \$2,400.00

Breeder: Fairlea Longhorn Ranch LLC

Owner: Anderson, Steven

We call this young heifer Rosie. She is a sweetheart. Rosie is very feminine, long body, and correct conformation. She is full of color and loaded with a pedigree of horn. We have high expectations for this young girl.