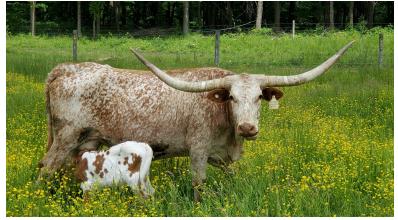

## E DUCK CREEK CATTLE &

## **DILLON'S WIREGRASS ROSEBUD**

 Date of Birth:
 07/05/2015

 Registration 1:
 271176

 Sale Price:
 \$2,400.00

Breeder: Fairlea Longhorn Ranch LLC

Owner: Anderson, Steven

We call this young heifer Rosie. She is a sweetheart. Rosie is very feminine, long body, and correct conformation. She is full of color and loaded with a pedigree of horn. We have high expectations for this young girl.

**TTT:** 59.1250 on 08/01/2018











Courtesy of Duck Creek Cattle Company



HASHBROWN









HUNTS COMMAND RESPECT

WIREGRASS PHENOMENON

Wiregrass Lynda's Bauble

WIREGRASS PHENOMENON

WIREGRASS PHENOMENON

051-4-1995