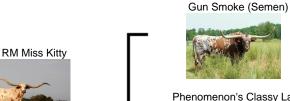

## **DILLON'S WIREGRASS ROSEBUD**

 Date of Birth:
 07/05/2015

 Registration 1:
 271176

 Sale Price:
 \$2,400.00

Breeder: Fairlea Longhorn Ranch LLC

Owner: Anderson, Steven

We call this young heifer Rosie. She is a sweetheart. Rosie is very feminine, long body, and correct conformation. She is full of color and loaded with a pedigree of horn. We have high expectations for this young girl.